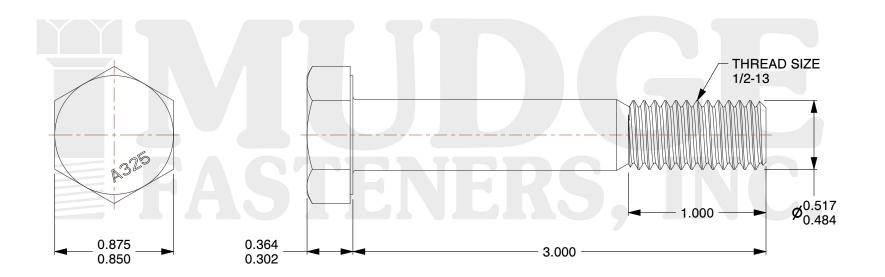

## Notes:

HEAD STYLE: HEAVY HEX HEAD
SCREW TYPE: STRUCTURAL BOLT

3. STANDARD: ANSI B18.2.6

4. MATERIAL: A-3255. FINISH: GALVANIZED

@ www.mudgefasteners.com

This file and any associated information and specifications are provided for reference and evaluation purposes only and are subject to change without notice. Mudge Fasteners makes no representations, warranties, or guarantees as to the appropriateness, accuracy, completeness, or suitability for any purpose of the file, information, or specification. You are solely responsible for the use of the file, information, and specifications.

|                          |                                       | UNIT   |
|--------------------------|---------------------------------------|--------|
| COMPONENT<br>DESCRIPTION | 1/2-13X3 A-325 STRUCTURAL BOLT<br>GAL | INCH   |
|                          |                                       | SHEET  |
|                          |                                       | 1 of 1 |
| PART NUMBER              | 213050C0300GA                         | SCALE  |
| MATERIAL                 | A-325                                 | 1.434  |