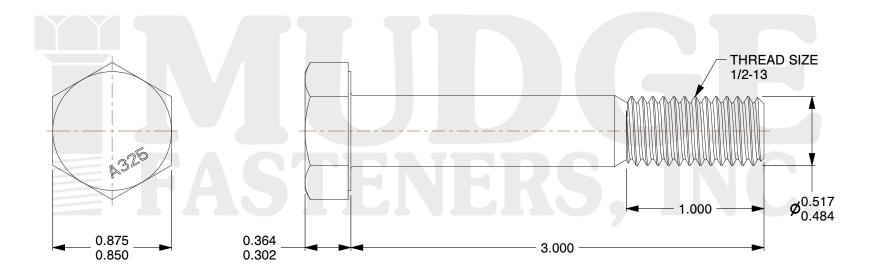

## Notes:

1. HEAD STYLE: HEAVY HEX HEAD
2. SCREW TYPE: STRUCTURAL BOLT

3. STANDARD: ANSI B18.2.6

4. MATERIAL: A-325

5. FINISH: BLACK OXIDE

@ www.mudgefasteners.com

This file and any associated information and specifications are provided for reference and evaluation purposes only and are subject to change without notice. Mudge Fasteners makes no representations, warranties, or guarantees as to the appropriateness, accuracy, completeness, or suitability for any purpose of the file, information, or specification. You are solely responsible for the use of the file, information, and specifications.

|                          |                                               | UNIT   |
|--------------------------|-----------------------------------------------|--------|
| COMPONENT<br>DESCRIPTION | 1/2-13X3 A-325 STRUCTURAL BOLT<br>BLACK OXIDE | INCH   |
|                          |                                               | SHEET  |
|                          |                                               | 1 of 1 |
| PART NUMBER              | 213050C0300BO                                 | SCALE  |
| MATERIAL                 | A-325                                         | 1.434  |