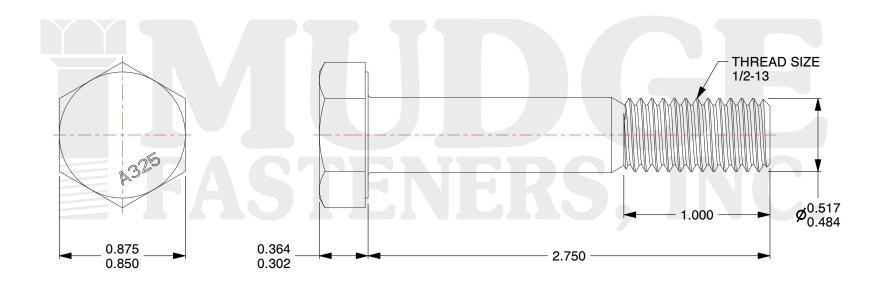

## Notes:

1. HEAD STYLE: HEAVY HEX HEAD
2. SCREW TYPE: STRUCTURAL BOLT

3. STANDARD: ANSI B18.2.6

4. MATERIAL: A-325 5. FINISH: PLAIN

@ www.mudgefasteners.com

This file and any associated information and specifications are provided for reference and evaluation purposes only and are subject to change without notice. Mudge Fasteners makes no representations, warranties, or guarantees as to the appropriateness, accuracy, completeness, or suitability for any purpose of the file, information, or specification. You are solely responsible for the use of the file, information, and specifications.

|                          |                                             | UNIT   |
|--------------------------|---------------------------------------------|--------|
| COMPONENT<br>DESCRIPTION | 1/2-13X2-3/4 A-325 STRUCTURAL BOLT<br>PLAIN | INCH   |
|                          |                                             | SHEET  |
|                          |                                             | 1 of 1 |
| PART NUMBER              | 213050C0275PN                               | SCALE  |
| MATERIAL                 | A-325                                       | 1.522  |