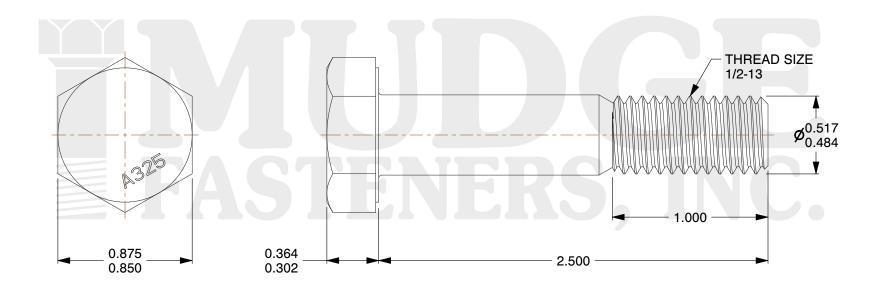

## Notes:

1. HEAD STYLE: HEAVY HEX HEAD
2. SCREW TYPE: STRUCTURAL BOLT

3. STANDARD: ANSI B18.2.6

4. MATERIAL: A-325 5. FINISH: ZINC

@ www.mudgefasteners.com

This file and any associated information and specifications are provided for reference and evaluation purposes only and are subject to change without notice. Mudge Fasteners makes no representations, warranties, or guarantees as to the appropriateness, accuracy, completeness, or suitability for any purpose of the file, information, or specification. You are solely responsible for the use of the file, information, and specifications.

|                          |                                            | UNIT   |
|--------------------------|--------------------------------------------|--------|
| COMPONENT<br>DESCRIPTION | 1/2-13X2-1/2 A-325 STRUCTURAL BOLT<br>ZINC | INCH   |
|                          |                                            | SHEET  |
|                          |                                            | 1 of 1 |
| PART NUMBER              | 213050C0250ZC                              | SCALE  |
| MATERIAL                 | A-325                                      | 1.622  |