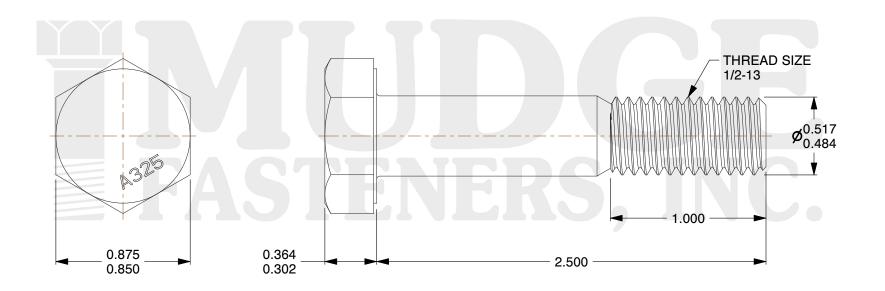

## Notes:

1. HEAD STYLE: HEAVY HEX HEAD
2. SCREW TYPE: STRUCTURAL BOLT

3. STANDARD: ANSI B18.2.6

4. MATERIAL: A-325 5. FINISH: PLAIN

@ www.mudgefasteners.com

This file and any associated information and specifications are provided for reference and evaluation purposes only and are subject to change without notice. Mudge Fasteners makes no representations, warranties, or guarantees as to the appropriateness, accuracy, completeness, or suitability for any purpose of the file, information, or specification. You are solely responsible for the use of the file, information, and specifications.

| COMPONENT<br>DESCRIPTION | 1/2-13X2-1/2 A-325 STRUCTURAL BOLT<br>PLN | UNIT   |
|--------------------------|-------------------------------------------|--------|
|                          |                                           | INCH   |
|                          |                                           | SHEET  |
|                          |                                           | 1 of 1 |
| PART NUMBER              | 213050C0250PN                             | SCALE  |
| MATERIAL                 | A-325                                     | 1.622  |