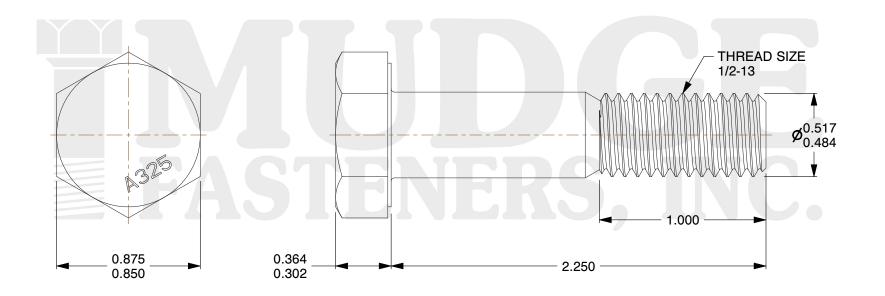

## Notes:

1. HEAD STYLE: HEAVY HEX HEAD
2. SCREW TYPE: STRUCTURAL BOLT

3. STANDARD: ANSI B18.2.6

4. MATERIAL: A-325 5. FINISH: ZINC

@www.mudgefasteners.com

This file and any associated information and specifications are provided for reference and evaluation purposes only and are subject to change without notice. Mudge Fasteners makes no representations, warranties, or guarantees as to the appropriateness, accuracy, completeness, or suitability for any purpose of the file, information, or specification. You are solely responsible for the use of the file, information, and specifications.

|                          |                                          | UNIT   |
|--------------------------|------------------------------------------|--------|
| COMPONENT<br>DESCRIPTION | 1/2-13X2-1/4 A-325 STRUCTURAL BOLT<br>ZC | INCH   |
|                          |                                          | SHEET  |
|                          |                                          | 1 of 1 |
| PART NUMBER              | 213050C0225ZC                            | SCALE  |
| MATERIAL                 | A-325                                    | 1.735  |