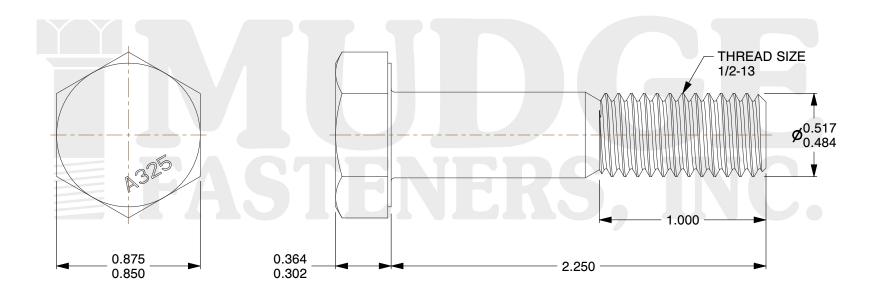

## Notes:

HEAD STYLE: HEAVY HEX HEAD
SCREW TYPE: STRUCTURAL BOLT

3. STANDARD: ANSI B18.2.6

4. MATERIAL: A-325 5. FINISH: PLAIN

@ www.mudgefasteners.com

This file and any associated information and specifications are provided for reference and evaluation purposes only and are subject to change without notice. Mudge Fasteners makes no representations, warranties, or guarantees as to the appropriateness, accuracy, completeness, or suitability for any purpose of the file, information, or specification. You are solely responsible for the use of the file, information, and specifications.

| COMPONENT<br>DESCRIPTION | 1/2-13X2-1/4 A-325 STRUCTURAL BOLT<br>PLN | UNIT   |
|--------------------------|-------------------------------------------|--------|
|                          |                                           | INCH   |
|                          |                                           | SHEET  |
|                          |                                           | 1 of 1 |
| PART NUMBER              | 213050C0225PN                             | SCALE  |
| MATERIAL                 | A-325                                     | 1.735  |