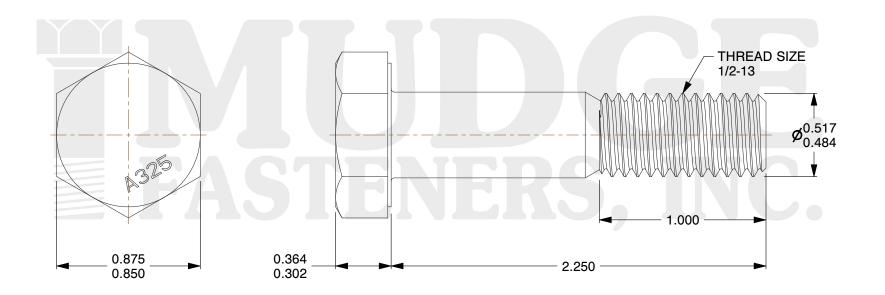

## Notes:

HEAD STYLE: HEAVY HEX HEAD
SCREW TYPE: STRUCTURAL BOLT

3. STANDARD: ANSI B18.2.6

4. MATERIAL: A-325 5. FINISH: GALVANIZED

@ www.mudgefasteners.com

This file and any associated information and specifications are provided for reference and evaluation purposes only and are subject to change without notice. Mudge Fasteners makes no representations, warranties, or guarantees as to the appropriateness, accuracy, completeness, or suitability for any purpose of the file, information, or specification. You are solely responsible for the use of the file, information, and specifications.

|                          |                                           | UNIT   |
|--------------------------|-------------------------------------------|--------|
| COMPONENT<br>DESCRIPTION | 1/2-13X2 1/4 A-325 STRUCTURAL BOLT<br>GA. | INCH   |
|                          |                                           | SHEET  |
|                          |                                           | 1 of 1 |
| PART NUMBER              | 213050C0225GA                             | SCALE  |
| MATERIAL                 | A-325                                     | 1.735  |