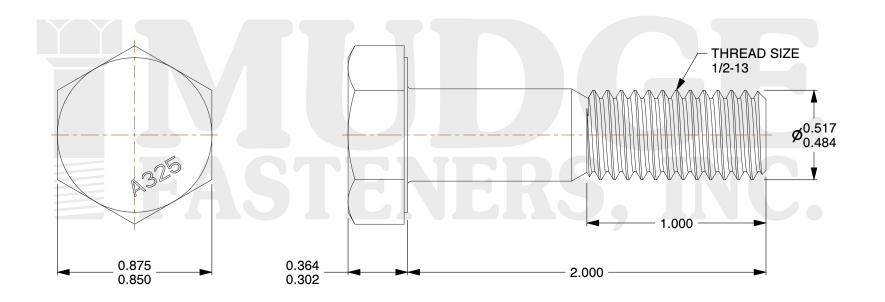

## Notes:

1. HEAD STYLE: HEAVY HEX HEAD
2. SCREW TYPE: STRUCTURAL BOLT

3. STANDARD: ANSI B18.2.6

4. MATERIAL: A-325 5. FINISH: ZINC

@ www.mudgefasteners.com

This file and any associated information and specifications are provided for reference and evaluation purposes only and are subject to change without notice. Mudge Fasteners makes no representations, warranties, or guarantees as to the appropriateness, accuracy, completeness, or suitability for any purpose of the file, information, or specification. You are solely responsible for the use of the file, information, and specifications.

|                          |                                       | UNIT   |
|--------------------------|---------------------------------------|--------|
| COMPONENT<br>DESCRIPTION | 1/2-13X2 A-325 STRUCTURAL BOLT<br>ZC. | INCH   |
|                          |                                       | SHEET  |
|                          |                                       | 1 of 1 |
| PART NUMBER              | 213050C0200ZC                         | SCALE  |
| MATERIAL                 | A-325                                 | 1.866  |