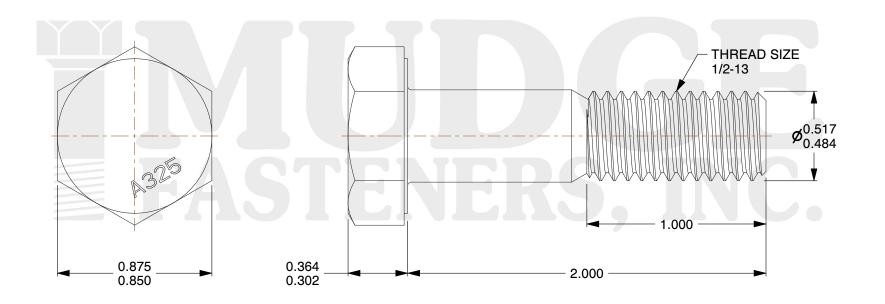

## Notes:

HEAD STYLE: HEAVY HEX HEAD
SCREW TYPE: STRUCTURAL BOLT

3. STANDARD: ANSI B18.2.6

4. MATERIAL: A-325 5. FINISH: PLAIN

@ www.mudgefasteners.com

This file and any associated information and specifications are provided for reference and evaluation purposes only and are subject to change without notice. Mudge Fasteners makes no representations, warranties, or guarantees as to the appropriateness, accuracy, completeness, or suitability for any purpose of the file, information, or specification. You are solely responsible for the use of the file, information, and specifications.

|                          |                                         | UNIT   |
|--------------------------|-----------------------------------------|--------|
| COMPONENT<br>DESCRIPTION | 1/2-13X2 A-325 STRUCTURAL BOLT<br>PLAIN | INCH   |
|                          |                                         | SHEET  |
|                          |                                         | 1 of 1 |
| PART NUMBER              | 213050C0200PN                           | SCALE  |
| MATERIAL                 | A-325                                   | 1.866  |