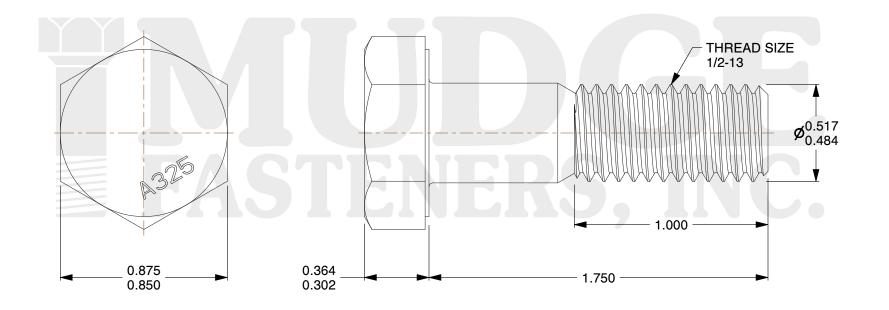

## Notes:

HEAD STYLE: HEAVY HEX HEAD
SCREW TYPE: STRUCTURAL BOLT

3. STANDARD: ANSI B18.2.6

4. MATERIAL: A-325 5. FINISH: PLAIN

@ www.mudgefasteners.com

This file and any associated information and specifications are provided for reference and evaluation purposes only and are subject to change without notice. Mudge Fasteners makes no representations, warranties, or guarantees as to the appropriateness, accuracy, completeness, or suitability for any purpose of the file, information, or specification. You are solely responsible for the use of the file, information, and specifications.

|  |                          |                                             | UNIT   |
|--|--------------------------|---------------------------------------------|--------|
|  | COMPONENT<br>DESCRIPTION | 1/2-13X1-3/4 A-325 STRUCTURAL BOLT<br>PLAIN | INCH   |
|  |                          |                                             | SHEET  |
|  |                          |                                             | 1 of 1 |
|  | PART NUMBER              | 213050C0175PN                               | SCALE  |
|  | MATERIAL                 | A-325                                       | 2.018  |