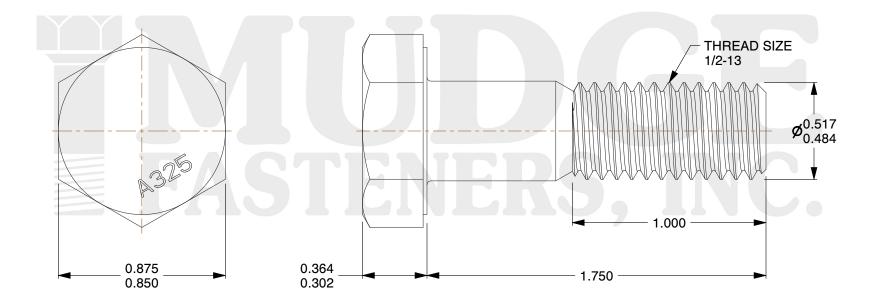

## Notes:

HEAD STYLE: HEAVY HEX HEAD
SCREW TYPE: STRUCTURAL BOLT

3. STANDARD: ANSI B18.2.6

4. MATERIAL: A-3255. FINISH: GALVANIZED

@ www.mudgefasteners.com

This file and any associated information and specifications are provided for reference and evaluation purposes only and are subject to change without notice. Mudge Fasteners makes no representations, warranties, or guarantees as to the appropriateness, accuracy, completeness, or suitability for any purpose of the file, information, or specification. You are solely responsible for the use of the file, information, and specifications.

| COMPONENT<br>DESCRIPTION | 1/2-13X1-3/4 A-325 STRUCTURAL BOLT<br>GA. | UNIT   |
|--------------------------|-------------------------------------------|--------|
|                          |                                           | INCH   |
|                          |                                           | SHEET  |
|                          |                                           | 1 of 1 |
| PART NUMBER              | 213050C0175GA                             | SCALE  |
| MATERIAL                 | A-325                                     | 2.018  |