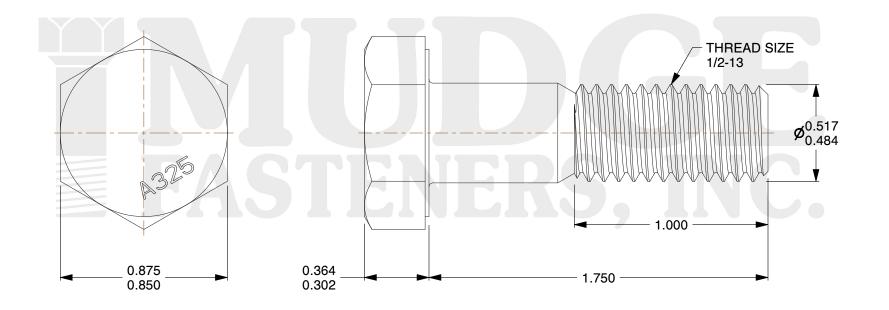

## Notes:

1. HEAD STYLE: HEAVY HEX HEAD
2. SCREW TYPE: STRUCTURAL BOLT

3. STANDARD: ANSI B18.2.6

4. MATERIAL: A-325

@ www.mudgefasteners.com

This file and any associated information and specifications are provided for reference and evaluation purposes only and are subject to change without notice. Mudge Fasteners makes no representations, warranties, or guarantees as to the appropriateness, accuracy, completeness, or suitability for any purpose of the file, information, or specification. You are solely responsible for the use of the file, information, and specifications.

|                          |                                                | UNIT   |
|--------------------------|------------------------------------------------|--------|
| COMPONENT<br>DESCRIPTION | 1/2-13X1-3/4 DURA-CON A-325<br>STRUCTURAL BOLT | INCH   |
|                          |                                                | SHEET  |
|                          |                                                | 1 of 1 |
| PART NUMBER              | 213050C0175DC                                  | SCALE  |
| MATERIAL                 | A-325                                          | 2.018  |