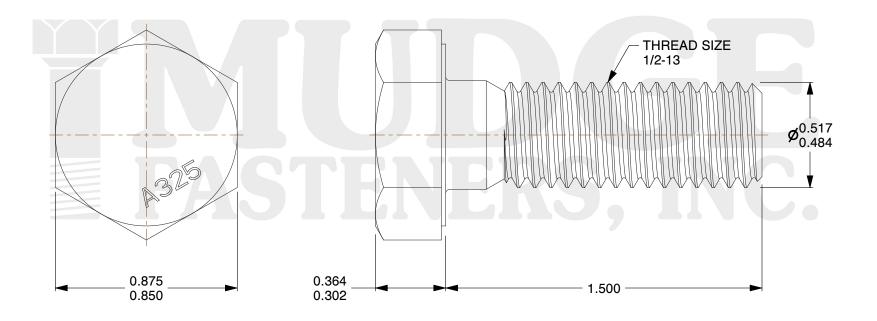

## Notes:

HEAD STYLE: HEAVY HEX HEAD
SCREW TYPE: STRUCTURAL BOLT

3. STANDARD: ANSI B18.2.6

4. MATERIAL: A-3255. FINISH: GALVANIZED

@ www.mudgefasteners.com

This file and any associated information and specifications are provided for reference and evaluation purposes only and are subject to change without notice. Mudge Fasteners makes no representations, warranties, or guarantees as to the appropriateness, accuracy, completeness, or suitability for any purpose of the file, information, or specification. You are solely responsible for the use of the file, information, and specifications.

| COMPONENT<br>DESCRIPTION | 1/2-13X1-1/2 A-325 STRUCTURAL BOLT<br>GALVANIZED FULL THREAD | UNIT   |
|--------------------------|--------------------------------------------------------------|--------|
|                          |                                                              | INCH   |
|                          |                                                              | SHEET  |
|                          |                                                              | 1 of 1 |
| PART NUMBER              | 213050C0150GAFT                                              | SCALE  |
| MATERIAL                 | A-325                                                        | 2.197  |