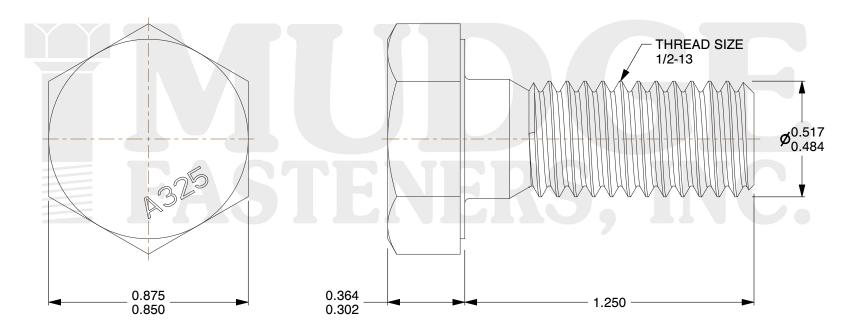

## Notes:

HEAD STYLE: HEAVY HEX HEAD
SCREW TYPE: STRUCTURAL BOLT

3. STANDARD: ANSI B18.2.6

4. MATERIAL: A-325 5. FINISH: PLAIN

@ www.mudgefasteners.com

This file and any associated information and specifications are provided for reference and evaluation purposes only and are subject to change without notice. Mudge Fasteners makes no representations, warranties, or guarantees as to the appropriateness, accuracy, completeness, or suitability for any purpose of the file, information, or specification. You are solely responsible for the use of the file, information, and specifications.

|                          |                                           | UNIT   |
|--------------------------|-------------------------------------------|--------|
| COMPONENT<br>DESCRIPTION | 1/2-13X1-1/4 A-325 STRUCTURAL BOLT<br>PLN | INCH   |
|                          |                                           | SHEET  |
|                          |                                           | 1 of 1 |
| PART NUMBER              | 213050C0125PN                             | SCALE  |
| MATERIAL                 | A-325                                     | 2.410  |