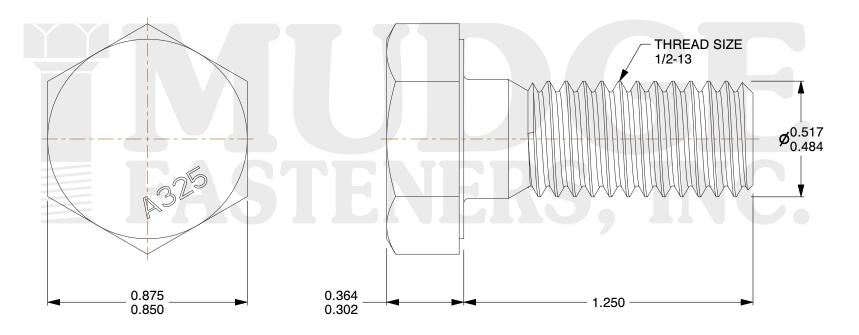

## Notes:

1. HEAD STYLE: HEAVY HEX HEAD
2. SCREW TYPE: STRUCTURAL BOLT

3. STANDARD: ANSI B18.2.6

4. MATERIAL: A-325

@ www.mudgefasteners.com

This file and any associated information and specifications are provided for reference and evaluation purposes only and are subject to change without notice. Mudge Fasteners makes no representations, warranties, or guarantees as to the appropriateness, accuracy, completeness, or suitability for any purpose of the file, information, or specification. You are solely responsible for the use of the file, information, and specifications.

|                          |                                                | UNIT   |
|--------------------------|------------------------------------------------|--------|
| COMPONENT<br>DESCRIPTION | 1/2-13X1-1/4 DURA-CON A-325<br>STRUCTURAL BOLT | INCH   |
|                          |                                                | SHEET  |
|                          |                                                | 1 of 1 |
| PART NUMBER              | 213050C0125DC                                  | SCALE  |
| MATERIAL                 | A-325                                          | 2.410  |