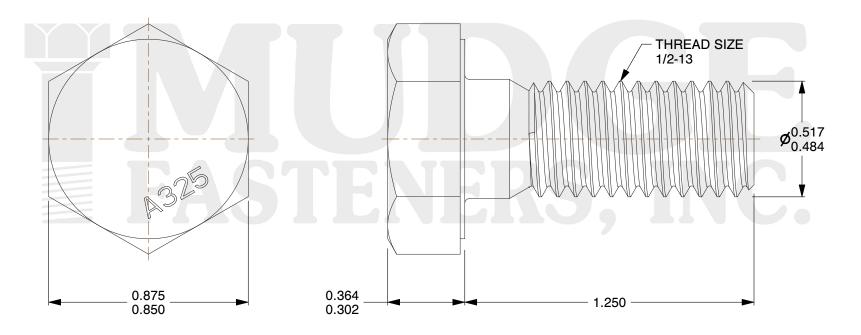

## Notes:

HEAD STYLE: HEAVY HEX HEAD
SCREW TYPE: STRUCTURAL BOLT

3. STANDARD: ANSI B18.2.6

4. MATERIAL: A-325 5. FINISH: BLACK

@ www.mudgefasteners.com

This file and any associated information and specifications are provided for reference and evaluation purposes only and are subject to change without notice. Mudge Fasteners makes no representations, warranties, or guarantees as to the appropriateness, accuracy, completeness, or suitability for any purpose of the file, information, or specification. You are solely responsible for the use of the file, information, and specifications.

|                          |                                           | UNIT   |
|--------------------------|-------------------------------------------|--------|
| COMPONENT<br>DESCRIPTION | 1/2-13X1-1/4 A-325 STRUCTURAL<br>BOLT BLK | INCH   |
|                          |                                           | SHEET  |
|                          |                                           | 1 of 1 |
| PART NUMBER              | 213050C0125BO                             | SCALE  |
| MATERIAL                 | A-325                                     | 2.410  |