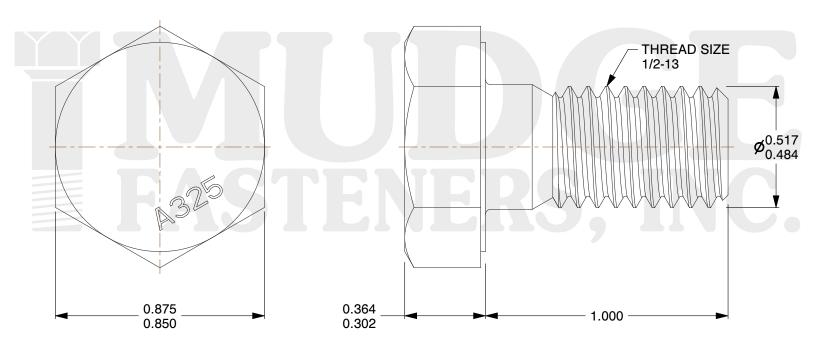

## Notes:

HEAD STYLE: HEAVY HEX HEAD
SCREW TYPE: STRUCTURAL BOLT

3. STANDARD: ANSI B18.2.6

4. MATERIAL: A-325 5. FINISH: GALVANIZED

@ www.mudgefasteners.com

This file and any associated information and specifications are provided for reference and evaluation purposes only and are subject to change without notice. Mudge Fasteners makes no representations, warranties, or guarantees as to the appropriateness, accuracy, completeness, or suitability for any purpose of the file, information, or specification. You are solely responsible for the use of the file, information, and specifications.

|                          |                                       | UNIT   |
|--------------------------|---------------------------------------|--------|
| COMPONENT<br>DESCRIPTION | 1/2-13X1 A-325 STRUCTURAL BOLT<br>HDG | INCH   |
|                          |                                       | SHEET  |
|                          |                                       | 1 of 1 |
| PART NUMBER              | 213050C0100GA                         | SCALE  |
| MATERIAL                 | A-325                                 | 2.527  |