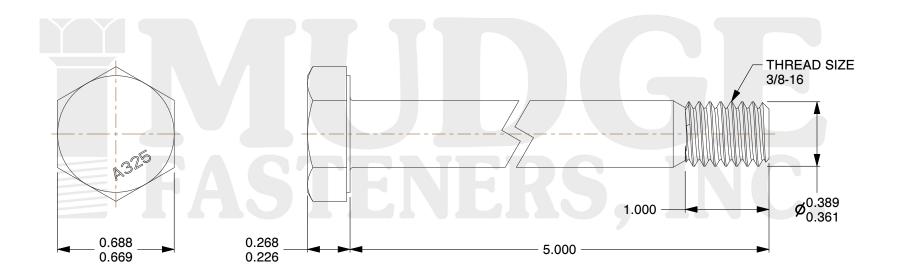

## Notes:

1. HEAD STYLE: HEAVY HEX HEAD
2. SCREW TYPE: STRUCTURAL BOLT

3. STANDARD: ANSI B18.2.6

4. MATERIAL: A-325 5. FINISH: GALVANIZED

@ www.mudgefasteners.com

This file and any associated information and specifications are provided for reference and evaluation purposes only and are subject to change without notice. Mudge Fasteners makes no representations, warranties, or guarantees as to the appropriateness, accuracy, completeness, or suitability for any purpose of the file, information, or specification. You are solely responsible for the use of the file, information, and specifications.

| COMPONENT<br>DESCRIPTION | 3/8-16X5 A-325 STRUCTURAL BOLT<br>GALV. | UNIT   |
|--------------------------|-----------------------------------------|--------|
|                          |                                         | INCH   |
|                          |                                         | SHEET  |
|                          |                                         | 1 of 1 |
| PART NUMBER              | 213037C0400GA                           | SCALE  |
| MATERIAL                 | A-325                                   | 1.790  |