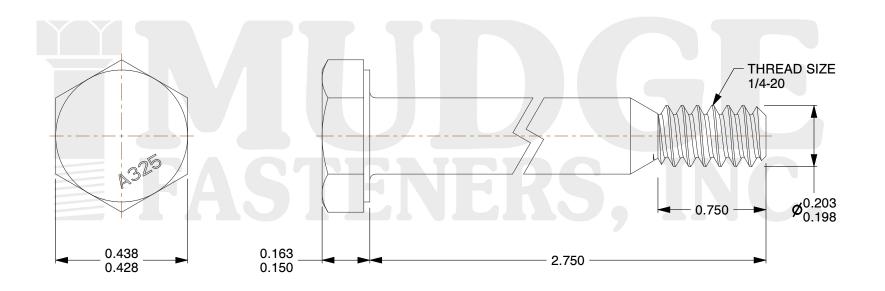

## Notes:

1. HEAD STYLE: HEAVY HEX HEAD
2. SCREW TYPE: STRUCTURAL BOLT

3. STANDARD: ANSI B18.2.6

4. MATERIAL: A-325 5. FINISH: ZINC

@ www.mudgefasteners.com

This file and any associated information and specifications are provided for reference and evaluation purposes only and are subject to change without notice. Mudge Fasteners makes no representations, warranties, or guarantees as to the appropriateness, accuracy, completeness, or suitability for any purpose of the file, information, or specification. You are solely responsible for the use of the file, information, and specifications.

|                          |                                          | UNIT   |
|--------------------------|------------------------------------------|--------|
| COMPONENT<br>DESCRIPTION | 1/4-20X2-3/4 A325 STRUCTURAL BOLT<br>ZC. | INCH   |
|                          |                                          | SHEET  |
|                          |                                          | 1 of 1 |
| PART NUMBER              | 213025C0275ZC                            | SCALE  |
| MATERIAL                 | A-325                                    | 3.175  |