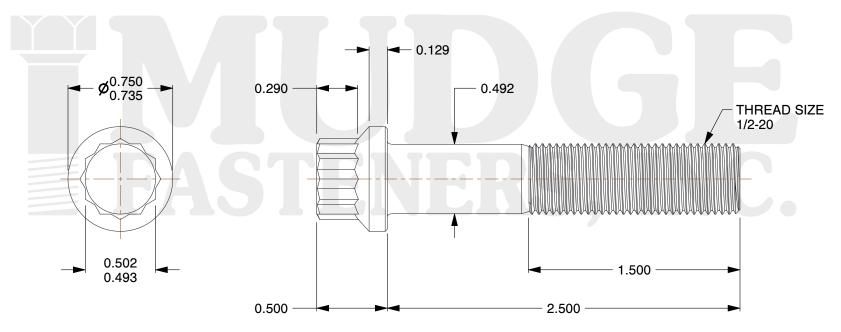

## **Notes**

HEAD TYPE: 12 POINT FLANGE
SCREW TYPE: CAP SCREW
THREAD TYPE: FINE THREAD

4. MATERIAL: ALLOY 5. FINISH: PLAIN

6. STANDARD: ANSI B18.2.1

@ www.mudgefasteners.com

This file and any associated information and specifications are provided for reference and evaluation purposes only and are subject to change without notice. Mudge Fasteners makes no representations, warranties, or guarantees as to the appropriateness, accuracy, completeness, or suitability for any purpose of the file, information, or specification. You are solely responsible for the use of the file, information, and specifications.

|                          |                                          | UNIT   |
|--------------------------|------------------------------------------|--------|
| COMPONENT<br>DESCRIPTION | 1/2-20X2-1/2 12PT. FLANGE<br>CAP SCR PLN | INCH   |
|                          |                                          | SHEET  |
|                          |                                          | 1 of 1 |
| PART NUMBER              | 212050F0250PN                            | SCALE  |
| MATERIAL                 | ALLOY                                    | 1.470  |