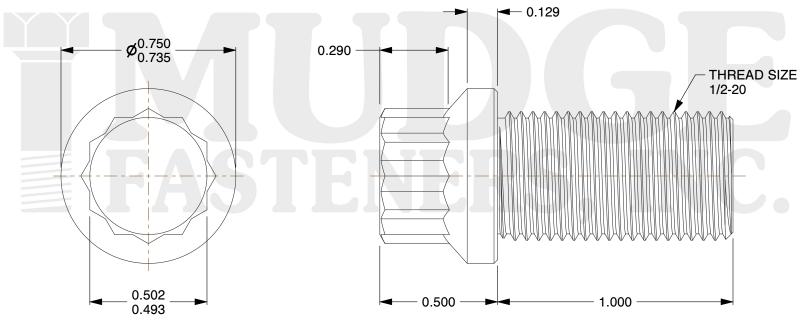

## Notes

HEAD TYPE: 12 POINT FLANGE
SCREW TYPE: CAP SCREW
THREAD TYPE: FINE THREAD

4. MATERIAL: ALLOY 5. FINISH: PLAIN

6. STANDARD: ANSI B18.2.1

purpose solely res

This file and any associated information and specifications are provided for reference and evaluation purposes only and are subject to change without notice. Mudge Fasteners makes no representations, warranties, or guarantees as to the appropriateness, accuracy, completeness, or suitability for any purpose of the file, information, or specification. You are solely responsible for the use of the file, information, and specifications.

|                          |                                           | UNIT   |
|--------------------------|-------------------------------------------|--------|
| COMPONENT<br>DESCRIPTION | 1/2-20X1 12 PT. FLANGE CAP SCREW<br>ALLOY | INCH   |
|                          |                                           | SHEET  |
|                          |                                           | 1 of 1 |
| PART NUMBER              | 212050F0100PN                             | SCALE  |
| MATERIAL                 | ALLOY                                     | 2.453  |