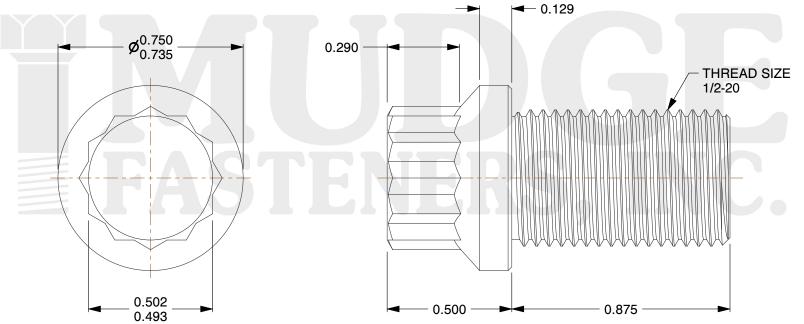

## Notes

HEAD TYPE: 12 POINT FLANGE
SCREW TYPE: CAP SCREW
THREAD TYPE: FINE THREAD

4. MATERIAL: ALLOY5. FINISH: BLACK ZINC6. STANDARD: ANSI B18.2.1

@www.mudgefasteners.com

This file and any associated information and specifications are provided for reference and evaluation purposes only and are subject to change without notice. Mudge Fasteners makes no representations, warranties, or guarantees as to the appropriateness, accuracy, completeness, or suitability for any purpose of the file, information, or specification. You are solely responsible for the use of the file, information, and specifications.

|                          |                                                 | UNIT   |
|--------------------------|-------------------------------------------------|--------|
| COMPONENT<br>DESCRIPTION | 1/2-20X7/8 12 PT FLANGE CAP SCREW<br>BLACK ZINC | INCH   |
|                          |                                                 | SHEET  |
|                          |                                                 | 1 of 1 |
| PART NUMBER              | 212050F0087Z4                                   | SCALE  |
| MATERIAL                 | ALLOY                                           | 2.597  |