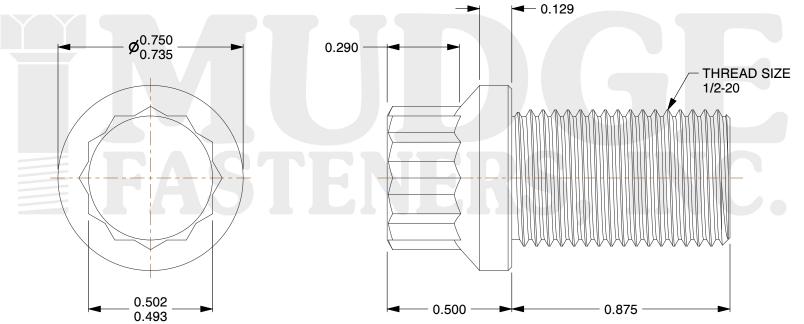

## **Notes**

HEAD TYPE: 12 POINT FLANGE
SCREW TYPE: CAP SCREW
THREAD TYPE: FINE THREAD

4. MATERIAL: ALLOY 5. FINISH: PLAIN

6. STANDARD: ANSI B18.2.1

@www.mudgefasteners.com

This file and any associated information and specifications are provided for reference and evaluation purposes only and are subject to change without notice. Mudge Fasteners makes no representations, warranties, or guarantees as to the appropriateness, accuracy, completeness, or suitability for any purpose of the file, information, or specification. You are solely responsible for the use of the file, information, and specifications.

|                          |                                         | UNIT   |
|--------------------------|-----------------------------------------|--------|
| COMPONENT<br>DESCRIPTION | 1/2-20X7/8 12 PT FLANGE<br>CAP SCREW PN | INCH   |
|                          |                                         | SHEET  |
|                          |                                         | 1 of 1 |
| PART NUMBER              | 212050F0087PN                           | SCALE  |
| MATERIAL                 | ALLOY                                   | 2.597  |