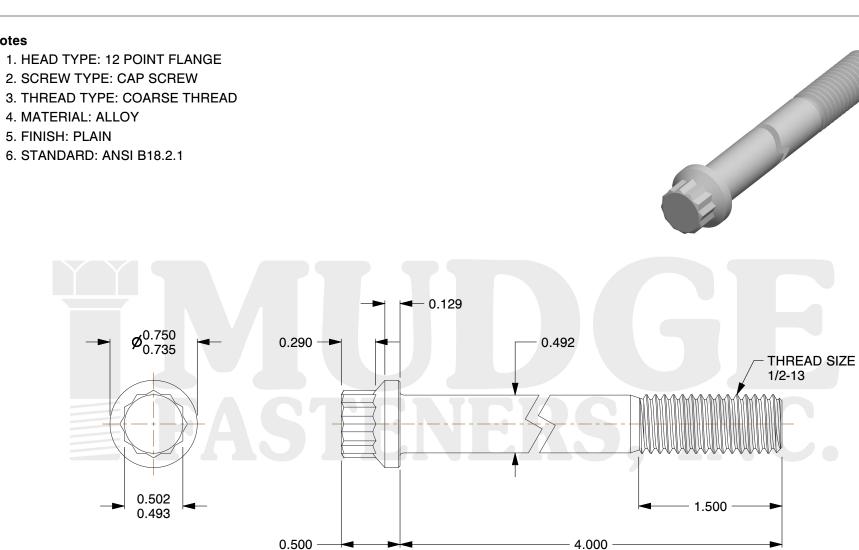

## Notes

| MUDGE                    | This file and any associated information and specifications are<br>provided for reference and evaluation purposes only and are<br>subject to change without notice. Mudge Fasteners makes no<br>representations, warranties, or guarantees as to the | This drawing is the property of<br>Mudge Fasteners. It contains<br>confidential proprietary<br>information that is Mudge<br>Fasteners property. Do not<br>disclose to or duplicate for<br>others except as authorized by<br>Mudge Fasteners. | COMPONENT<br>DESCRIPTION | 1/2-13X4 12 PT. FLANGE CAP SCREW<br>PLN | UNIT   |
|--------------------------|------------------------------------------------------------------------------------------------------------------------------------------------------------------------------------------------------------------------------------------------------|----------------------------------------------------------------------------------------------------------------------------------------------------------------------------------------------------------------------------------------------|--------------------------|-----------------------------------------|--------|
|                          |                                                                                                                                                                                                                                                      |                                                                                                                                                                                                                                              |                          |                                         | INCH   |
|                          |                                                                                                                                                                                                                                                      |                                                                                                                                                                                                                                              |                          |                                         | SHEET  |
| <b>FASTENERS</b> , INC.  | appropriateness, accuracy, completeness, or suitability for any<br>purpose of the file, information, or specification. You are                                                                                                                       |                                                                                                                                                                                                                                              |                          |                                         | 1 of 1 |
|                          | solely responsible for the use of the file, information, and                                                                                                                                                                                         |                                                                                                                                                                                                                                              | PART NUMBER              | 212050C0400PN                           | SCALE  |
| & www.mudgefasteners.com |                                                                                                                                                                                                                                                      |                                                                                                                                                                                                                                              | MATERIAL                 | ALLOY                                   | 1.224  |