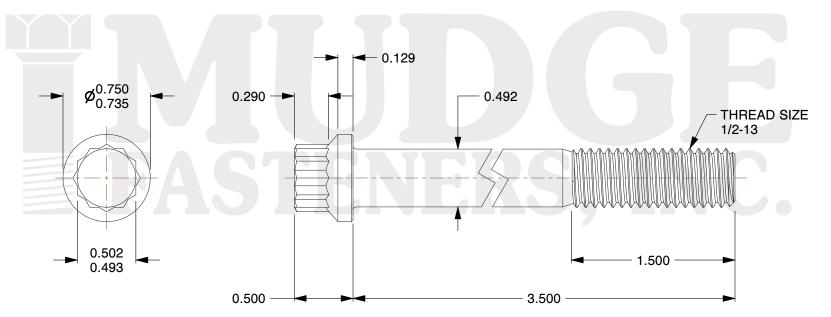

## Notes

HEAD TYPE: 12 POINT FLANGE
SCREW TYPE: CAP SCREW

3. THREAD TYPE: COARSE THREAD

4. MATERIAL: ALLOY5. FINISH: ZINC PLATED6. STANDARD: ANSI B18.2.1

This file and any associated information and specifications are provided for reference and evaluation purposes only and are subject to change without notice. Mudge Fasteners makes no representations, warranties, or guarantees as to the appropriateness, accuracy, completeness, or suitability for any purpose of the file, information, or specification. You are solely responsible for the use of the file, information, and specifications.

|                          |                                           | UNIT   |
|--------------------------|-------------------------------------------|--------|
| COMPONENT<br>DESCRIPTION | 1/2-13X3-1/2 12 PT. FLANGE<br>CAP SCRW ZC | INCH   |
|                          |                                           | SHEET  |
|                          |                                           | 1 of 1 |
| PART NUMBER              | 212050C0350ZC                             | SCALE  |
| MATERIAL                 | ALLOY                                     | 1.224  |