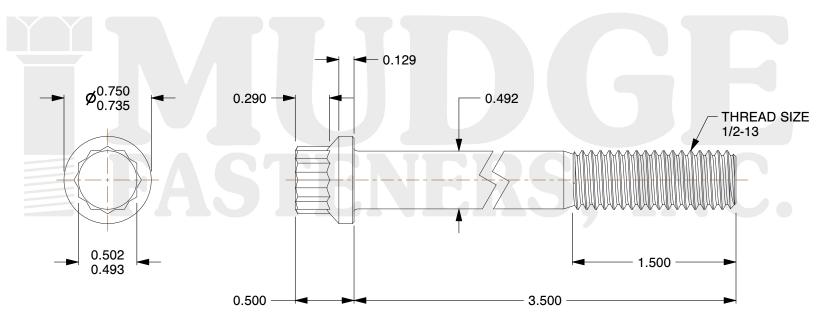

## Notes

HEAD TYPE: 12 POINT FLANGE
SCREW TYPE: CAP SCREW

3. THREAD TYPE: COARSE THREAD

4. MATERIAL: ALLOY 5. FINISH: PLAIN

6. STANDARD: ANSI B18.2.1

subject to change without notice. Mudge Fasteners makes no representations, warranties, or guarantees as to the appropriateness, accuracy, completeness, or suitability for any purpose of the file, information, or specification. You are solely responsible for the use of the file, information, and specifications.

|                          |                                            | UNIT   |
|--------------------------|--------------------------------------------|--------|
| COMPONENT<br>DESCRIPTION | 1/2-13X3-1/2 12 PT. FLANGE<br>CAP SCRW PLN | INCH   |
|                          |                                            | SHEET  |
|                          |                                            | 1 of 1 |
| PART NUMBER              | 212050C0350PN                              | SCALE  |
| MATERIAL                 | ALLOY                                      | 1.224  |