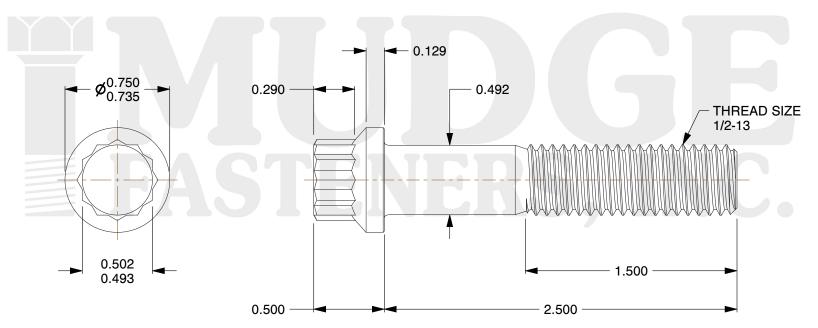

## Notes

HEAD TYPE: 12 POINT FLANGE
SCREW TYPE: CAP SCREW

3. THREAD TYPE: COARSE THREAD

4. MATERIAL: ALLOY 5. FINISH: PLAIN

6. STANDARD: ANSI B18.2.1

 ${\mathscr g} \ www.mudge fasteners.com$ 

This file and any associated information and specifications are provided for reference and evaluation purposes only and are subject to change without notice. Mudge Fasteners makes no representations, warranties, or guarantees as to the appropriateness, accuracy, completeness, or suitability for any purpose of the file, information, or specification. You are solely responsible for the use of the file, information, and specifications.

|  |                          |                                          | UNIT   |
|--|--------------------------|------------------------------------------|--------|
|  | COMPONENT<br>DESCRIPTION | 1/2-13X2-1/2 12 PT. FLANGE BOLT<br>PLAIN | INCH   |
|  |                          |                                          | SHEET  |
|  |                          |                                          | 1 of 1 |
|  | PART NUMBER              | 212050C0250PN                            | SCALE  |
|  | MATERIAL                 | ALLOY                                    | 1.470  |