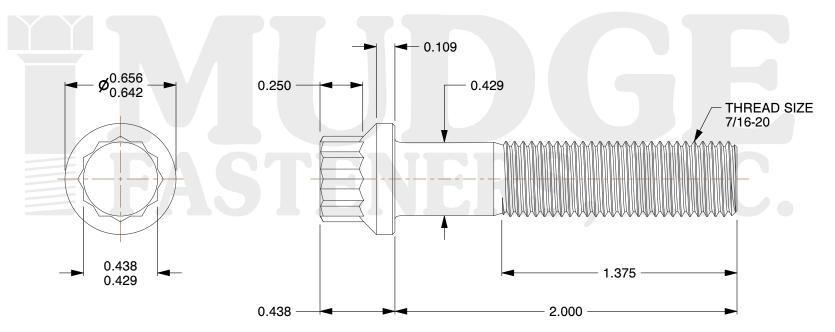

## Notes

HEAD TYPE: 12 POINT FLANGE
SCREW TYPE: CAP SCREW
THREAD TYPE: FINE THREAD

4. MATERIAL: ALLOY 5. FINISH: PLAIN

6. STANDARD: ANSI B18.2.1

@ www.mudgefasteners.com

This file and any associated information and specifications are provided for reference and evaluation purposes only and are subject to change without notice. Mudge Fasteners makes no representations, warranties, or guarantees as to the appropriateness, accuracy, completeness, or suitability for any purpose of the file, information, or specification. You are solely responsible for the use of the file, information, and specifications.

|                          |                                       | UNIT   |
|--------------------------|---------------------------------------|--------|
| COMPONENT<br>DESCRIPTION | 7/16-20X2 12PT. FLANGE SCREW<br>PLAIN | INCH   |
|                          |                                       | SHEET  |
|                          |                                       | 1 of 1 |
| PART NUMBER              | 212043F0200PN                         | SCALE  |
| MATERIAL                 | ALLOY                                 | 1.782  |