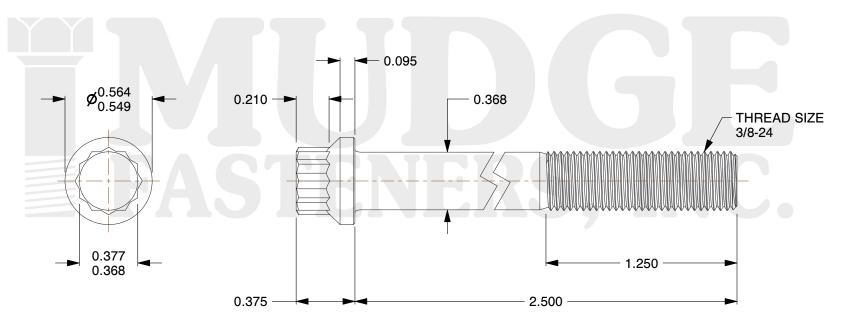

## Notes

HEAD TYPE: 12 POINT FLANGE
SCREW TYPE: CAP SCREW
THREAD TYPE: FINE THREAD

4. MATERIAL: ALLOY 5. FINISH: PLAIN

6. STANDARD: ANSI B18.2.1

@ www.mudgefasteners.com

This file and any associated information and specifications are provided for reference and evaluation purposes only and are subject to change without notice. Mudge Fasteners makes no representations, warranties, or guarantees as to the appropriateness, accuracy, completeness, or suitability for any purpose of the file, information, or specification. You are solely responsible for the use of the file, information, and specifications.

|                          |                                          | UNIT   |
|--------------------------|------------------------------------------|--------|
| COMPONENT<br>DESCRIPTION | 3/8-24X2-1/2 12PT. FLANGE SCREW<br>PLAIN | INCH   |
|                          |                                          | SHEET  |
|                          |                                          | 1 of 1 |
| PART NUMBER              | 212037F0250PN                            | SCALE  |
| MATERIAL                 | ALLOY                                    | 1.633  |