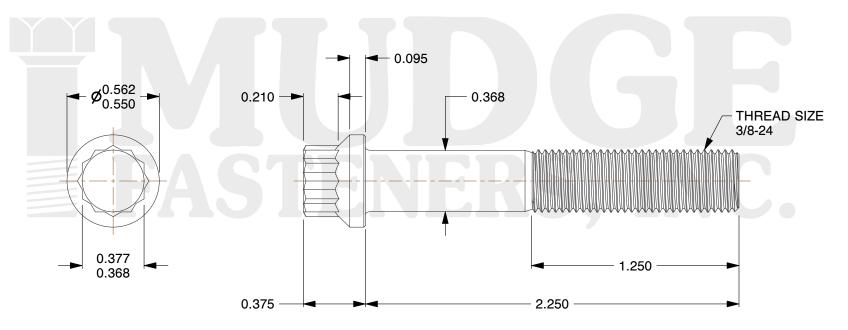

## **Notes**

HEAD TYPE: 12 POINT FLANGE
SCREW TYPE: CAP SCREW
THREAD TYPE: FINE THREAD

4. MATERIAL: ALLOY 5. FINISH: PLAIN

6. STANDARD: ANSI B18.2.1

@ www.mudgefasteners.com

This file and any associated information and specifications are provided for reference and evaluation purposes only and are subject to change without notice. Mudge Fasteners makes no representations, warranties, or guarantees as to the appropriateness, accuracy, completeness, or suitability for any purpose of the file, information, or specification. You are solely responsible for the use of the file, information, and specifications.

|                          |                                          | UNIT   |
|--------------------------|------------------------------------------|--------|
| COMPONENT<br>DESCRIPTION | 3/8-24X2-1/4 12PT. FLANGE SCREW<br>PLAIN | INCH   |
|                          |                                          | SHEET  |
|                          |                                          | 1 of 1 |
| PART NUMBER              | 212037F0225PN                            | SCALE  |
| MATERIAL                 | ALLOY                                    | 1.729  |