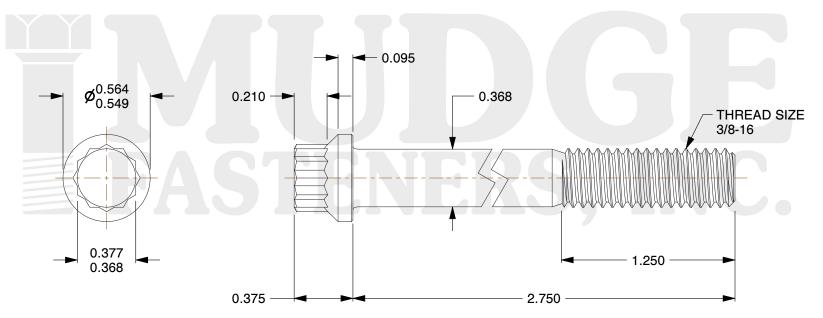

## Notes

HEAD TYPE: 12 POINT FLANGE
SCREW TYPE: CAP SCREW

3. THREAD TYPE: COARSE THREAD

4. MATERIAL: ALLOY 5. FINISH: PLAIN

6. STANDARD: ANSI B18.2.1

This file and any associated information and specifications are provided for reference and evaluation purposes only and are subject to change without notice. Mudge Fasteners makes no representations, warranties, or guarantees as to the appropriateness, accuracy, completeness, or suitability for any purpose of the file, information, or specification. You are solely responsible for the use of the file, information, and specifications.

|                          |                                          | UNIT   |
|--------------------------|------------------------------------------|--------|
| COMPONENT<br>DESCRIPTION | 3/8-16X2-3/4 12PT. FLANGE SCREW<br>PLAIN | INCH   |
|                          |                                          | SHEET  |
|                          |                                          | 1 of 1 |
| PART NUMBER              | 212037C0275PN                            | SCALE  |
| MATERIAL                 | ALLOY                                    | 1.633  |