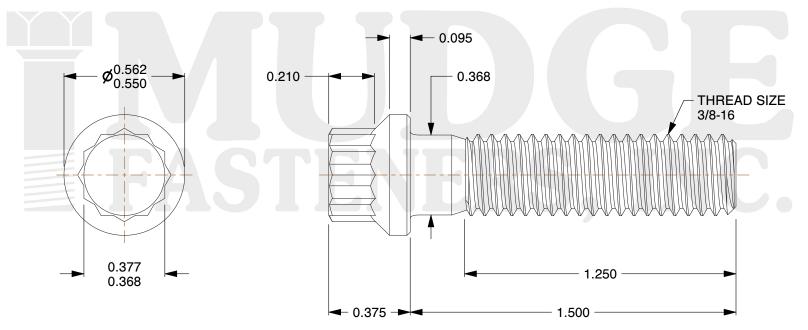

## Notes

HEAD TYPE: 12 POINT FLANGE
SCREW TYPE: CAP SCREW

3. THREAD TYPE: COARSE THREAD

4. MATERIAL: ALLOY5. FINISH: ZINC PLATED6. STANDARD: ANSI B18.2.1

@ www.mudgefasteners.com

This file and any associated information and specifications are provided for reference and evaluation purposes only and are subject to change without notice. Mudge Fasteners makes no representations, warranties, or guarantees as to the appropriateness, accuracy, completeness, or suitability for any purpose of the file, information, or specification. You are solely responsible for the use of the file, information, and specifications.

|                          |                                           | UNIT   |
|--------------------------|-------------------------------------------|--------|
| COMPONENT<br>DESCRIPTION | 3/8-16X1-1/2 12-PT FLANGE<br>CAP SCREW ZC | INCH   |
|                          |                                           | SHEET  |
|                          |                                           | 1 of 1 |
| PART NUMBER              | 212037C0150ZC                             | SCALE  |
| MATERIAL                 | ALLOY                                     | 2.262  |