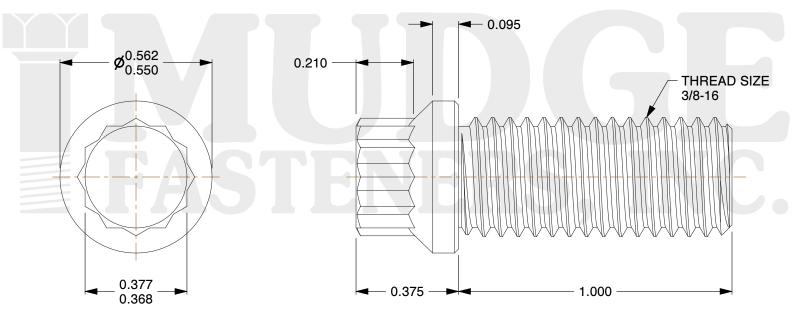

## **Notes**

HEAD TYPE: 12 POINT FLANGE
SCREW TYPE: CAP SCREW

3. THREAD TYPE: COARSE THREAD

4. MATERIAL: ALLOY 5. FINISH: PLAIN

6. STANDARD: ANSI B18.2.1

@ www.mudgefasteners.com

This file and any associated information and specifications are provided for reference and evaluation purposes only and are subject to change without notice. Mudge Fasteners makes no representations, warranties, or guarantees as to the appropriateness, accuracy, completeness, or suitability for any purpose of the file, information, or specification. You are solely responsible for the use of the file, information, and specifications.

|                          |                                     | UNIT   |
|--------------------------|-------------------------------------|--------|
| COMPONENT<br>DESCRIPTION | 3/8-16X1 12-PT FLANGE CAP SCREW PLN | INCH   |
|                          |                                     | SHEET  |
|                          |                                     | 1 of 1 |
| PART NUMBER              | 212037C0100PN                       | SCALE  |
| MATERIAL                 | ALLOY                               | 2.848  |