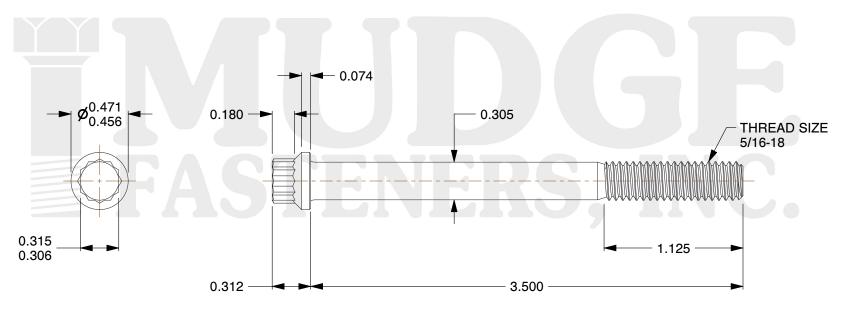

## Notes

HEAD TYPE: 12 POINT FLANGE
SCREW TYPE: CAP SCREW

3. THREAD TYPE: COARSE THREAD

4. MATERIAL: ALLOY 5. FINISH: PLAIN

6. STANDARD: ANSI B18.2.1

@ www.mudgefasteners.com

This file and any associated information and specifications are provided for reference and evaluation purposes only and are subject to change without notice. Mudge Fasteners makes no representations, warranties, or guarantees as to the appropriateness, accuracy, completeness, or suitability for any purpose of the file, information, or specification. You are solely responsible for the use of the file, information, and specifications.

|                          |                                           | UNIT   |
|--------------------------|-------------------------------------------|--------|
| COMPONENT<br>DESCRIPTION | 5/16-18X3-1/2 12PT. FLANGE SCREW<br>PLAIN | INCH   |
|                          |                                           | SHEET  |
|                          |                                           | 1 of 1 |
| PART NUMBER              | 212031C0350PN                             | SCALE  |
| MATERIAL                 | ALLOY                                     | 1.287  |