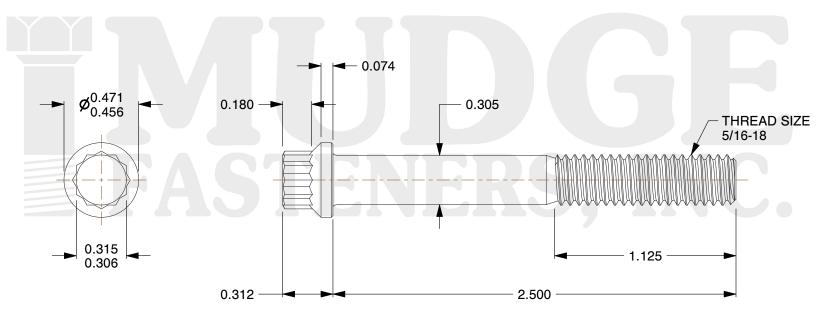

## Notes

HEAD TYPE: 12 POINT FLANGE
 SCREW TYPE: CAP SCREW

3. THREAD TYPE: COARSE THREAD

4. MATERIAL: ALLOY
5. FINISH: PLAIN

6. STANDARD: ANSI B18.2.1

@ www.mudgefasteners.com

This file and any associated information and specifications are provided for reference and evaluation purposes only and are subject to change without notice. Mudge Fasteners makes no representations, warranties, or guarantees as to the appropriateness, accuracy, completeness, or suitability for any purpose of the file, information, or specification. You are solely responsible for the use of the file, information, and specifications.

|                          |                                           | UNIT   |
|--------------------------|-------------------------------------------|--------|
| COMPONENT<br>DESCRIPTION | 5/16-18X2-1/2 12PT. FLANGE SCREW<br>PLAIN | INCH   |
|                          |                                           | SHEET  |
|                          |                                           | 1 of 1 |
| PART NUMBER              | 212031C0250PN                             | SCALE  |
| MATERIAL                 | ALLOY                                     | 1.679  |