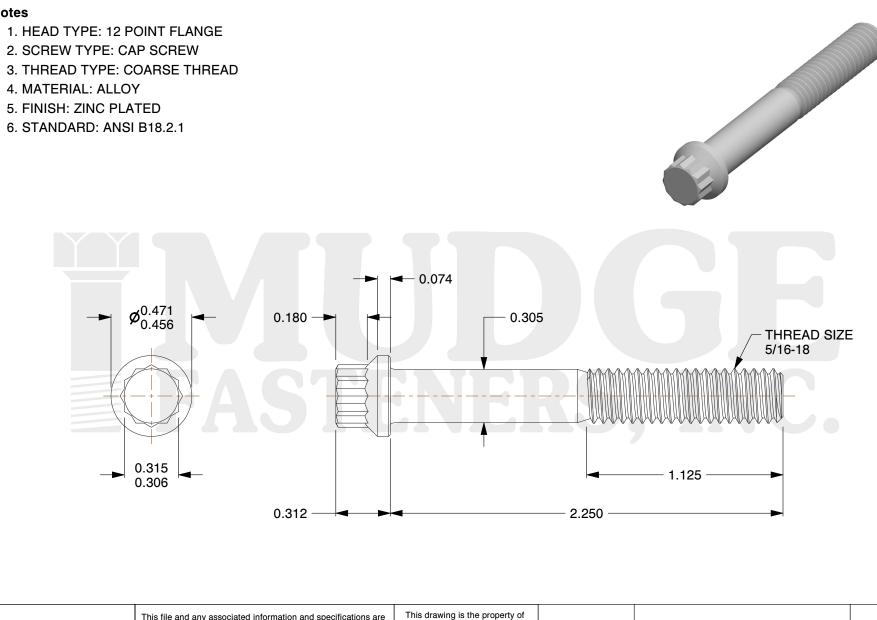

## Notes

| <b>MUDGE</b><br>FASTENERS, INC.       | NC. appropriateness, accuracy, completeness, or suitability for any<br>purpose of the file, information, or specification. You are<br>solely responsible for the use of the file, information, and | This drawing is the property of<br>Mudge Fasteners. It contains<br>confidential proprietary<br>information that is Mudge<br>Fasteners property. Do not<br>disclose to or duplicate for<br>others except as authorized by<br>Mudge Fasteners. | COMPONENT<br>DESCRIPTION | 5/16-18X2-1/4 12 PT FLANGE<br>CAP SCREW ZN | UNIT<br>INCH<br>SHEET<br>1 of 1 | - |
|---------------------------------------|----------------------------------------------------------------------------------------------------------------------------------------------------------------------------------------------------|----------------------------------------------------------------------------------------------------------------------------------------------------------------------------------------------------------------------------------------------|--------------------------|--------------------------------------------|---------------------------------|---|
|                                       |                                                                                                                                                                                                    |                                                                                                                                                                                                                                              | PART NUMBER              | 212031C0225ZC                              | SCALE                           | 1 |
| <pre>   www.mudgefasteners.com </pre> |                                                                                                                                                                                                    |                                                                                                                                                                                                                                              | MATERIAL                 | ALLOY                                      | 1.818                           |   |