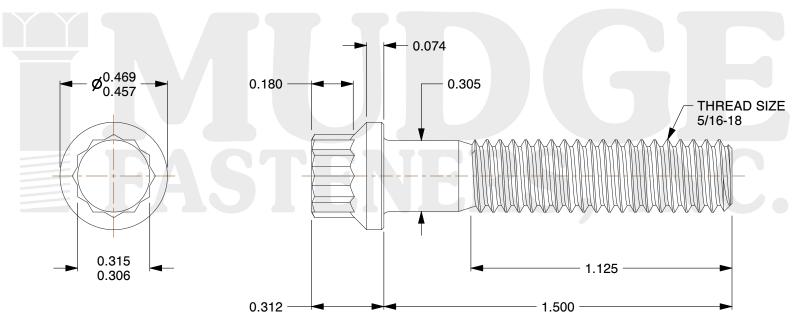

## Notes

HEAD TYPE: 12 POINT FLANGE
SCREW TYPE: CAP SCREW

3. THREAD TYPE: COARSE THREAD

4. MATERIAL: ALLOY5. FINISH: ZINC PLATED6. STANDARD: ANSI B18.2.1

@ www.mudgefasteners.com

This file and any associated information and specifications are provided for reference and evaluation purposes only and are subject to change without notice. Mudge Fasteners makes no representations, warranties, or guarantees as to the appropriateness, accuracy, completeness, or suitability for any purpose of the file, information, or specification. You are solely responsible for the use of the file, information, and specifications.

|                          |                                            | UNIT   |
|--------------------------|--------------------------------------------|--------|
| COMPONENT<br>DESCRIPTION | 5/16-18X1-1/2 12 PT FLANGE<br>CAP SCREW ZC | INCH   |
|                          |                                            | SHEET  |
|                          |                                            | 1 of 1 |
| PART NUMBER              | 212031C0150ZC                              | SCALE  |
| MATERIAL                 | ALLOY                                      | 2.418  |