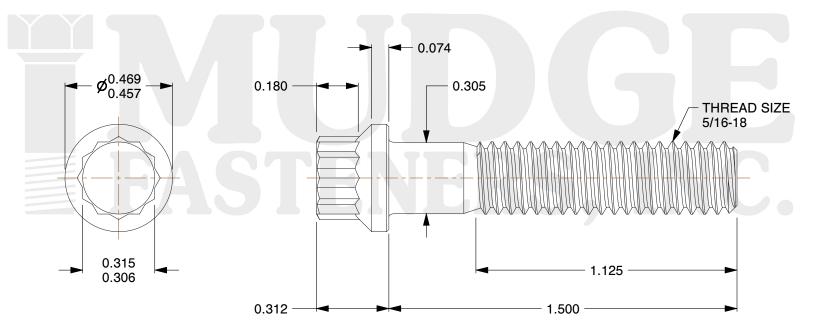

## **Notes**

HEAD TYPE: 12 POINT FLANGE
SCREW TYPE: CAP SCREW

3. THREAD TYPE: COARSE THREAD

4. MATERIAL: ALLOY 5. FINISH: PLAIN

6. STANDARD: ANSI B18.2.1

@ www.mudgefasteners.com

This file and any associated information and specifications are provided for reference and evaluation purposes only and are subject to change without notice. Mudge Fasteners makes no representations, warranties, or guarantees as to the appropriateness, accuracy, completeness, or suitability for any purpose of the file, information, or specification. You are solely responsible for the use of the file, information, and specifications.

|                          |                                            | UNIT   |
|--------------------------|--------------------------------------------|--------|
| COMPONENT<br>DESCRIPTION | 5/16-18X1-1/2 12 PT FLANGE<br>CAP SCREW PN | INCH   |
|                          |                                            | SHEET  |
|                          |                                            | 1 of 1 |
| PART NUMBER              | 212031C0150PN                              | SCALE  |
| MATERIAL                 | ALLOY                                      | 2.418  |