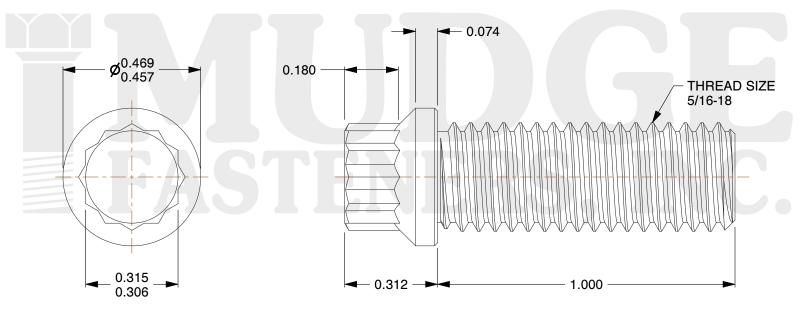

## **Notes**

HEAD TYPE: 12 POINT FLANGE
SCREW TYPE: CAP SCREW

3. THREAD TYPE: COARSE THREAD

4. MATERIAL: ALLOY

5. FINISH: ZINC YELLOW PLATED

6. STANDARD: ANSI B18.2.1

@ www.mudgefasteners.com

This file and any associated information and specifications are provided for reference and evaluation purposes only and are subject to change without notice. Mudge Fasteners makes no representations, warranties, or guarantees as to the appropriateness, accuracy, completeness, or suitability for any purpose of the file, information, or specification. You are solely responsible for the use of the file, information, and specifications.

|                          |                                             | UNIT   |
|--------------------------|---------------------------------------------|--------|
| COMPONENT<br>DESCRIPTION | 5/16-18X1 12PT. FLANGE SCREW<br>ZINC YELLOW | INCH   |
|                          |                                             | SHEET  |
|                          |                                             | 1 of 1 |
| PART NUMBER              | 212031C0100Z2                               | SCALE  |
| MATERIAL                 | ALLOY                                       | 3.099  |