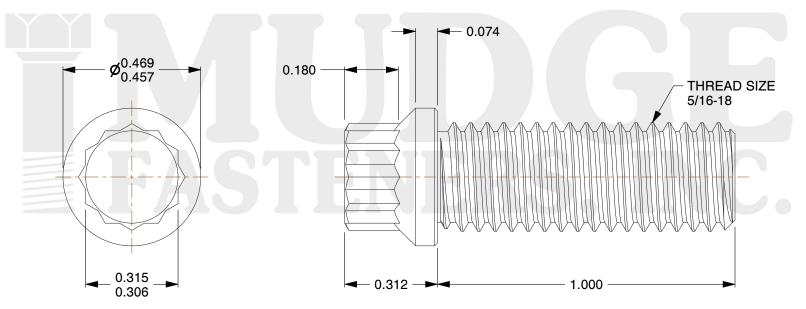

## **Notes**

HEAD TYPE: 12 POINT FLANGE
SCREW TYPE: CAP SCREW

3. THREAD TYPE: COARSE THREAD

4. MATERIAL: ALLOY 5. FINISH: PLAIN

6. STANDARD: ANSI B18.2.1

@ www.mudgefasteners.com

This file and any associated information and specifications are provided for reference and evaluation purposes only and are subject to change without notice. Mudge Fasteners makes no representations, warranties, or guarantees as to the appropriateness, accuracy, completeness, or suitability for any purpose of the file, information, or specification. You are solely responsible for the use of the file, information, and specifications.

|                          |                                    | UNIT   |
|--------------------------|------------------------------------|--------|
| COMPONENT<br>DESCRIPTION | 5/16-18X1 12PT. FLANGE SCREW PLAIN | INCH   |
|                          |                                    | SHEET  |
|                          |                                    | 1 of 1 |
| PART NUMBER              | 212031C0100PN                      | SCALE  |
| MATERIAL                 | ALLOY                              | 3.099  |