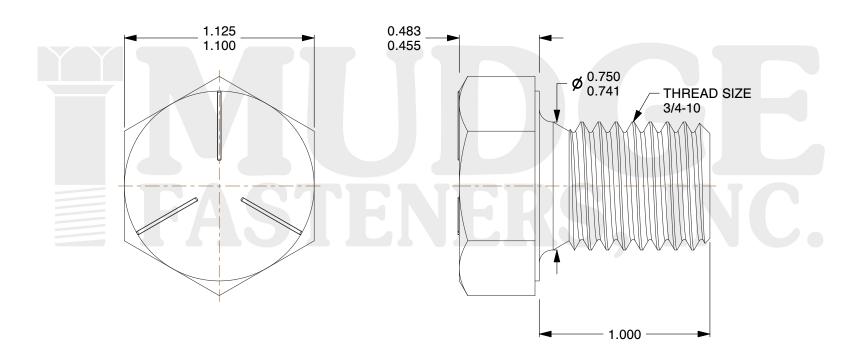

## Notes:

HEAD STYLE: HEX HEAD
SCREW TYPE: CAP SCREW
STANDARD: ANSI B18.2.1

4. MATERIAL: GRADE 5

5. FINISH: ZINC

g www.mudgefasteners.com

This file and any associated information and specifications are provided for reference and evaluation purposes only and are subject to change without notice. Mudge Fasteners makes no representations, warranties, or guarantees as to the appropriateness, accuracy, completeness, or suitability for any purpose of the file, information, or specification. You are solely responsible for the use of the file, information, and specifications.

|                          |                                         | UNII   |
|--------------------------|-----------------------------------------|--------|
| COMPONENT<br>DESCRIPTION | 3/4-10X1 HEX CAP<br>GR.5 ZINC, DOMESTIC | INCH   |
|                          |                                         | SHEET  |
|                          |                                         | 1 of 1 |
| PART NUMBER              | 211D075C0100ZC                          | SCALE  |
| MATERIAL                 | GRADE 5                                 | 1.778  |