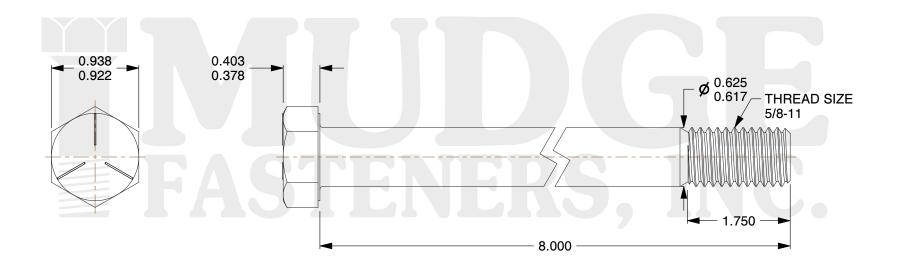

## Notes:

1. HEAD STYLE: HEX HEAD 2. SCREW TYPE: CAP SCREW

3. STANDARD: ANSI B18.2.1 4. MATERIAL: GRADE 5

5. FINISH: ZINC

@ www.mudgefasteners.com

This file and any associated information and specifications are provided for reference and evaluation purposes only and are subject to change without notice. Mudge Fasteners makes no representations, warranties, or guarantees as to the appropriateness, accuracy, completeness, or suitability for any purpose of the file, information, or specification. You are solely responsible for the use of the file, information, and specifications.

|                          |                                         | UNIT   |
|--------------------------|-----------------------------------------|--------|
| COMPONENT<br>DESCRIPTION | 5/8-11X8 HEX CAP<br>GR.5 ZINC, DOMESTIC | INCH   |
|                          |                                         | SHEET  |
|                          |                                         | 1 of 1 |
| PART NUMBER              | 211D062C0800ZC                          | SCALE  |
| MATERIAL                 | GRADE 5                                 | 0.980  |