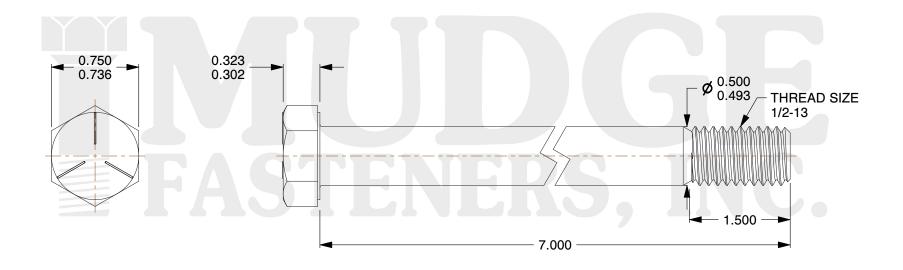

## Notes:

1. HEAD STYLE: HEX HEAD 2. SCREW TYPE: CAP SCREW

3. STANDARD: ANSI B18.2.1 4. MATERIAL: GRADE 5

5. FINISH: ZINC

@ www.mudgefasteners.com

This file and any associated information and specifications are provided for reference and evaluation purposes only and are subject to change without notice. Mudge Fasteners makes no representations, warranties, or guarantees as to the appropriateness, accuracy, completeness, or suitability for any purpose of the file, information, or specification. You are solely responsible for the use of the file, information, and specifications.

|                          |                                         | UNIT   |
|--------------------------|-----------------------------------------|--------|
| COMPONENT<br>DESCRIPTION | 1/2-13X7 HEX CAP<br>GR.5 ZINC, DOMESTIC | INCH   |
|                          |                                         | SHEET  |
|                          |                                         | 1 of 1 |
| PART NUMBER              | 211D050C0700ZC                          | SCALE  |
| MATERIAL                 | GRADE 5                                 | 1.225  |