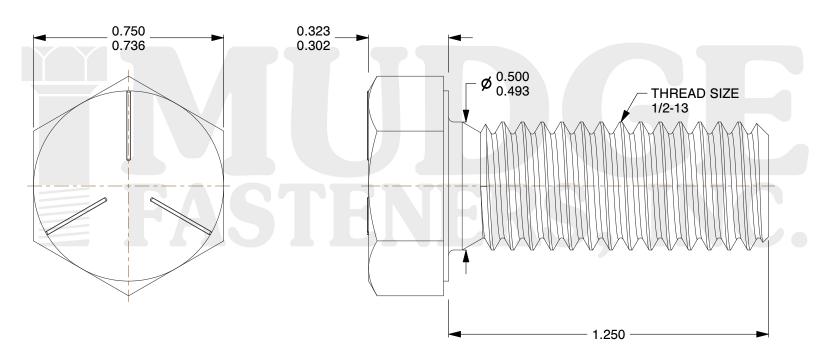

## Notes:

HEAD STYLE: HEX HEAD
SCREW TYPE: CAP SCREW
STANDARD: ANSI B18.2.1
MATERIAL: GRADE 5

5. FINISH: GALVANIZED

provided for reference and evaluation purposes only and are subject to change without notice. Mudge Fasteners makes no representations, warranties, or guarantees as to the appropriateness, accuracy, completeness, or suitability for any purpose of the file, information, or specification. You are solely responsible for the use of the file, information, and specifications.

| COMPONENT<br>DESCRIPTION | 1/2-13X1-1/4 HEX CAP<br>GR.5 DOMESTIC GALV. | UNIT   |
|--------------------------|---------------------------------------------|--------|
|                          |                                             | INCH   |
|                          |                                             | SHEET  |
|                          |                                             | 1 of 1 |
| PART NUMBER              | 211D050C0125GA                              | SCALE  |
| MATERIAL                 | GRADE 5                                     | 2.667  |