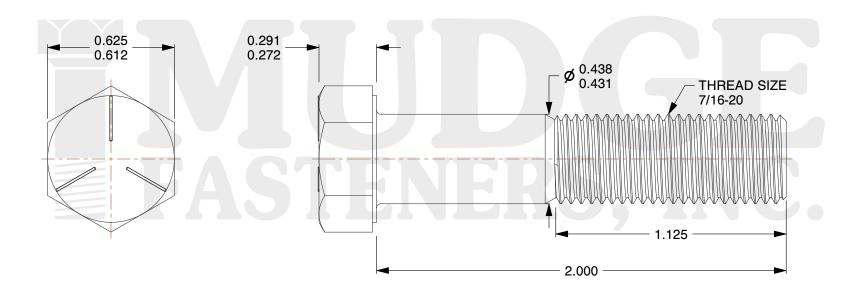

## Notes:

1. HEAD STYLE: HEX HEAD
2. SCREW TYPE: CAP SCREW
3. STANDARD: ANSI B18.2.1

4. MATERIAL: GRADE 5

5. FINISH: PLAIN

@ www.mudgefasteners.com

This file and any associated information and specifications are provided for reference and evaluation purposes only and are subject to change without notice. Mudge Fasteners makes no representations, warranties, or guarantees as to the appropriateness, accuracy, completeness, or suitability for any purpose of the file, information, or specification. You are solely responsible for the use of the file, information, and specifications.

|                          |                                     | UNIT   |
|--------------------------|-------------------------------------|--------|
| COMPONENT<br>DESCRIPTION | 7/16-20X2 HEX CAP<br>GR.5 PLAIN USA | INCH   |
|                          |                                     | SHEET  |
|                          |                                     | 1 of 1 |
| PART NUMBER              | 211D043F0200PN                      | SCALE  |
| MATERIAL                 | GRADE 5                             | 2.133  |