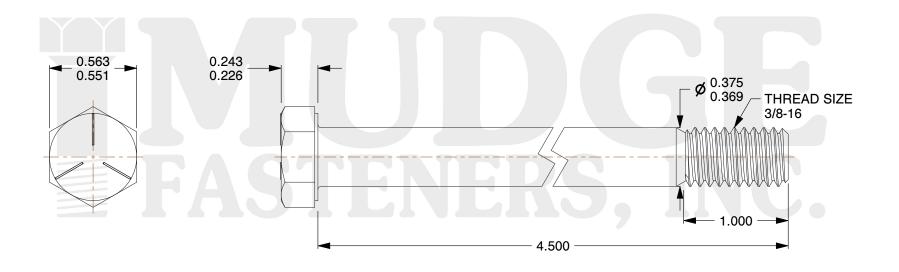

## Notes:

1. HEAD STYLE: HEX HEAD 2. SCREW TYPE: CAP SCREW

3. STANDARD: ANSI B18.2.1 4. MATERIAL: GRADE 5

5. FINISH: ZINC

@www.mudgefasteners.com

This file and any associated information and specifications are provided for reference and evaluation purposes only and are subject to change without notice. Mudge Fasteners makes no representations, warranties, or guarantees as to the appropriateness, accuracy, completeness, or suitability for any purpose of the file, information, or specification. You are solely responsible for the use of the file, information, and specifications.

|                          |                                             | UNIT   |
|--------------------------|---------------------------------------------|--------|
| COMPONENT<br>DESCRIPTION | 3/8-16X4-1/2 HEX CAP<br>GR.5 ZINC, DOMESTIC | INCH   |
|                          |                                             | SHEET  |
|                          |                                             | 1 of 1 |
| PART NUMBER              | 211D037C0450ZC                              | SCALE  |
| MATERIAL                 | GRADE 5                                     | 1.633  |