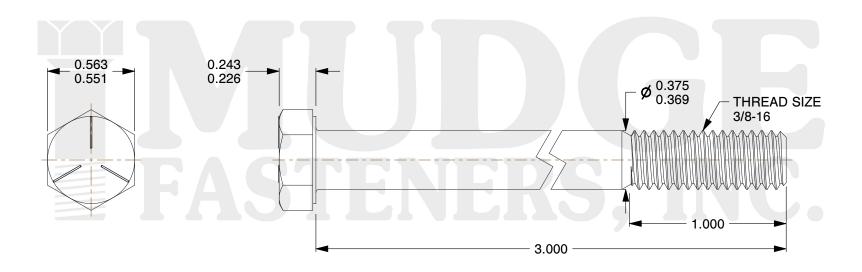

## Notes:

1. HEAD STYLE: HEX HEAD
2. SCREW TYPE: CAP SCREW
3. STANDARD: ANSI B18.2.1

4. MATERIAL: GRADE 5

5. FINISH: ZINC

@www.mudgefasteners.com

This file and any associated information and specifications are provided for reference and evaluation purposes only and are subject to change without notice. Mudge Fasteners makes no representations, warranties, or guarantees as to the appropriateness, accuracy, completeness, or suitability for any purpose of the file, information, or specification. You are solely responsible for the use of the file, information, and specifications.

|                          |                                         | UNIT   |
|--------------------------|-----------------------------------------|--------|
| COMPONENT<br>DESCRIPTION | 3/8-16X3 HEX CAP<br>GR.5 ZINC, DOMESTIC | INCH   |
|                          |                                         | SHEET  |
|                          |                                         | 1 of 1 |
| PART NUMBER              | 211D037C0300ZC                          | SCALE  |
| MATERIAL                 | GRADE 5                                 | 1.633  |