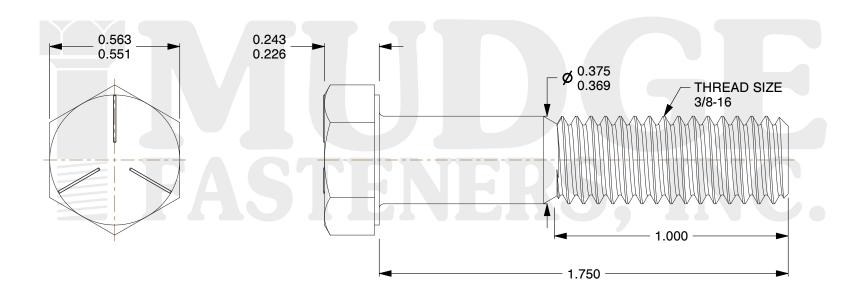

## Notes:

1. HEAD STYLE: HEX HEAD
2. SCREW TYPE: CAP SCREW
3. STANDARD: ANSI B18.2.1

4. MATERIAL: GRADE 5

5. FINISH: ZINC

@www.mudgefasteners.com

This file and any associated information and specifications are provided for reference and evaluation purposes only and are subject to change without notice. Mudge Fasteners makes no representations, warranties, or guarantees as to the appropriateness, accuracy, completeness, or suitability for any purpose of the file, information, or specification. You are solely responsible for the use of the file, information, and specifications.

| COMPONENT<br>DESCRIPTION | 3/8-16X1-3/4 HEX CAP<br>GR.5 ZINC, DOMESTIC | UNIT   |
|--------------------------|---------------------------------------------|--------|
|                          |                                             | INCH   |
|                          |                                             | SHEET  |
|                          |                                             | 1 of 1 |
| PART NUMBER              | 211D037C0175ZC                              | SCALE  |
| MATERIAL                 | GRADE 5                                     | 2.434  |