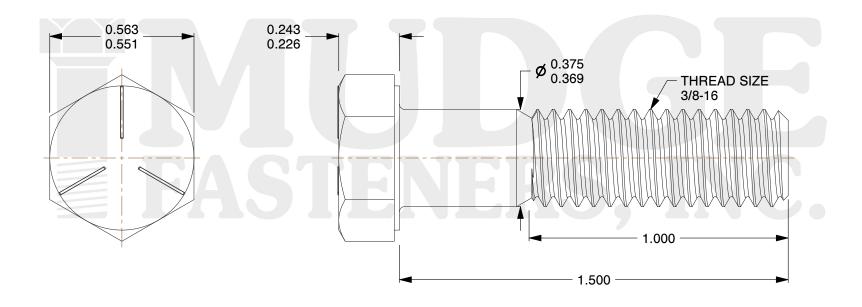

## Notes:

HEAD STYLE: HEX HEAD
SCREW TYPE: CAP SCREW
STANDARD: ANSI B18.2.1

4. MATERIAL: GRADE 5

5. FINISH: ZINC

8 www.mudgefasteners.com

This file and any associated information and specifications are provided for reference and evaluation purposes only and are subject to change without notice. Mudge Fasteners makes no representations, warranties, or guarantees as to the appropriateness, accuracy, completeness, or suitability for any purpose of the file, information, or specification. You are solely responsible for the use of the file, information, and specifications.

| COMPONENT<br>DESCRIPTION | 3/8-16X1-1/2 HEX CAP<br>GR.5 ZINC, DOMESTIC | UNIT   |
|--------------------------|---------------------------------------------|--------|
|                          |                                             | INCH   |
|                          |                                             | SHEET  |
|                          |                                             | 1 of 1 |
| PART NUMBER              | 211D037C0150ZC                              | SCALE  |
| MATERIAL                 | GRADE 5                                     | 2.699  |